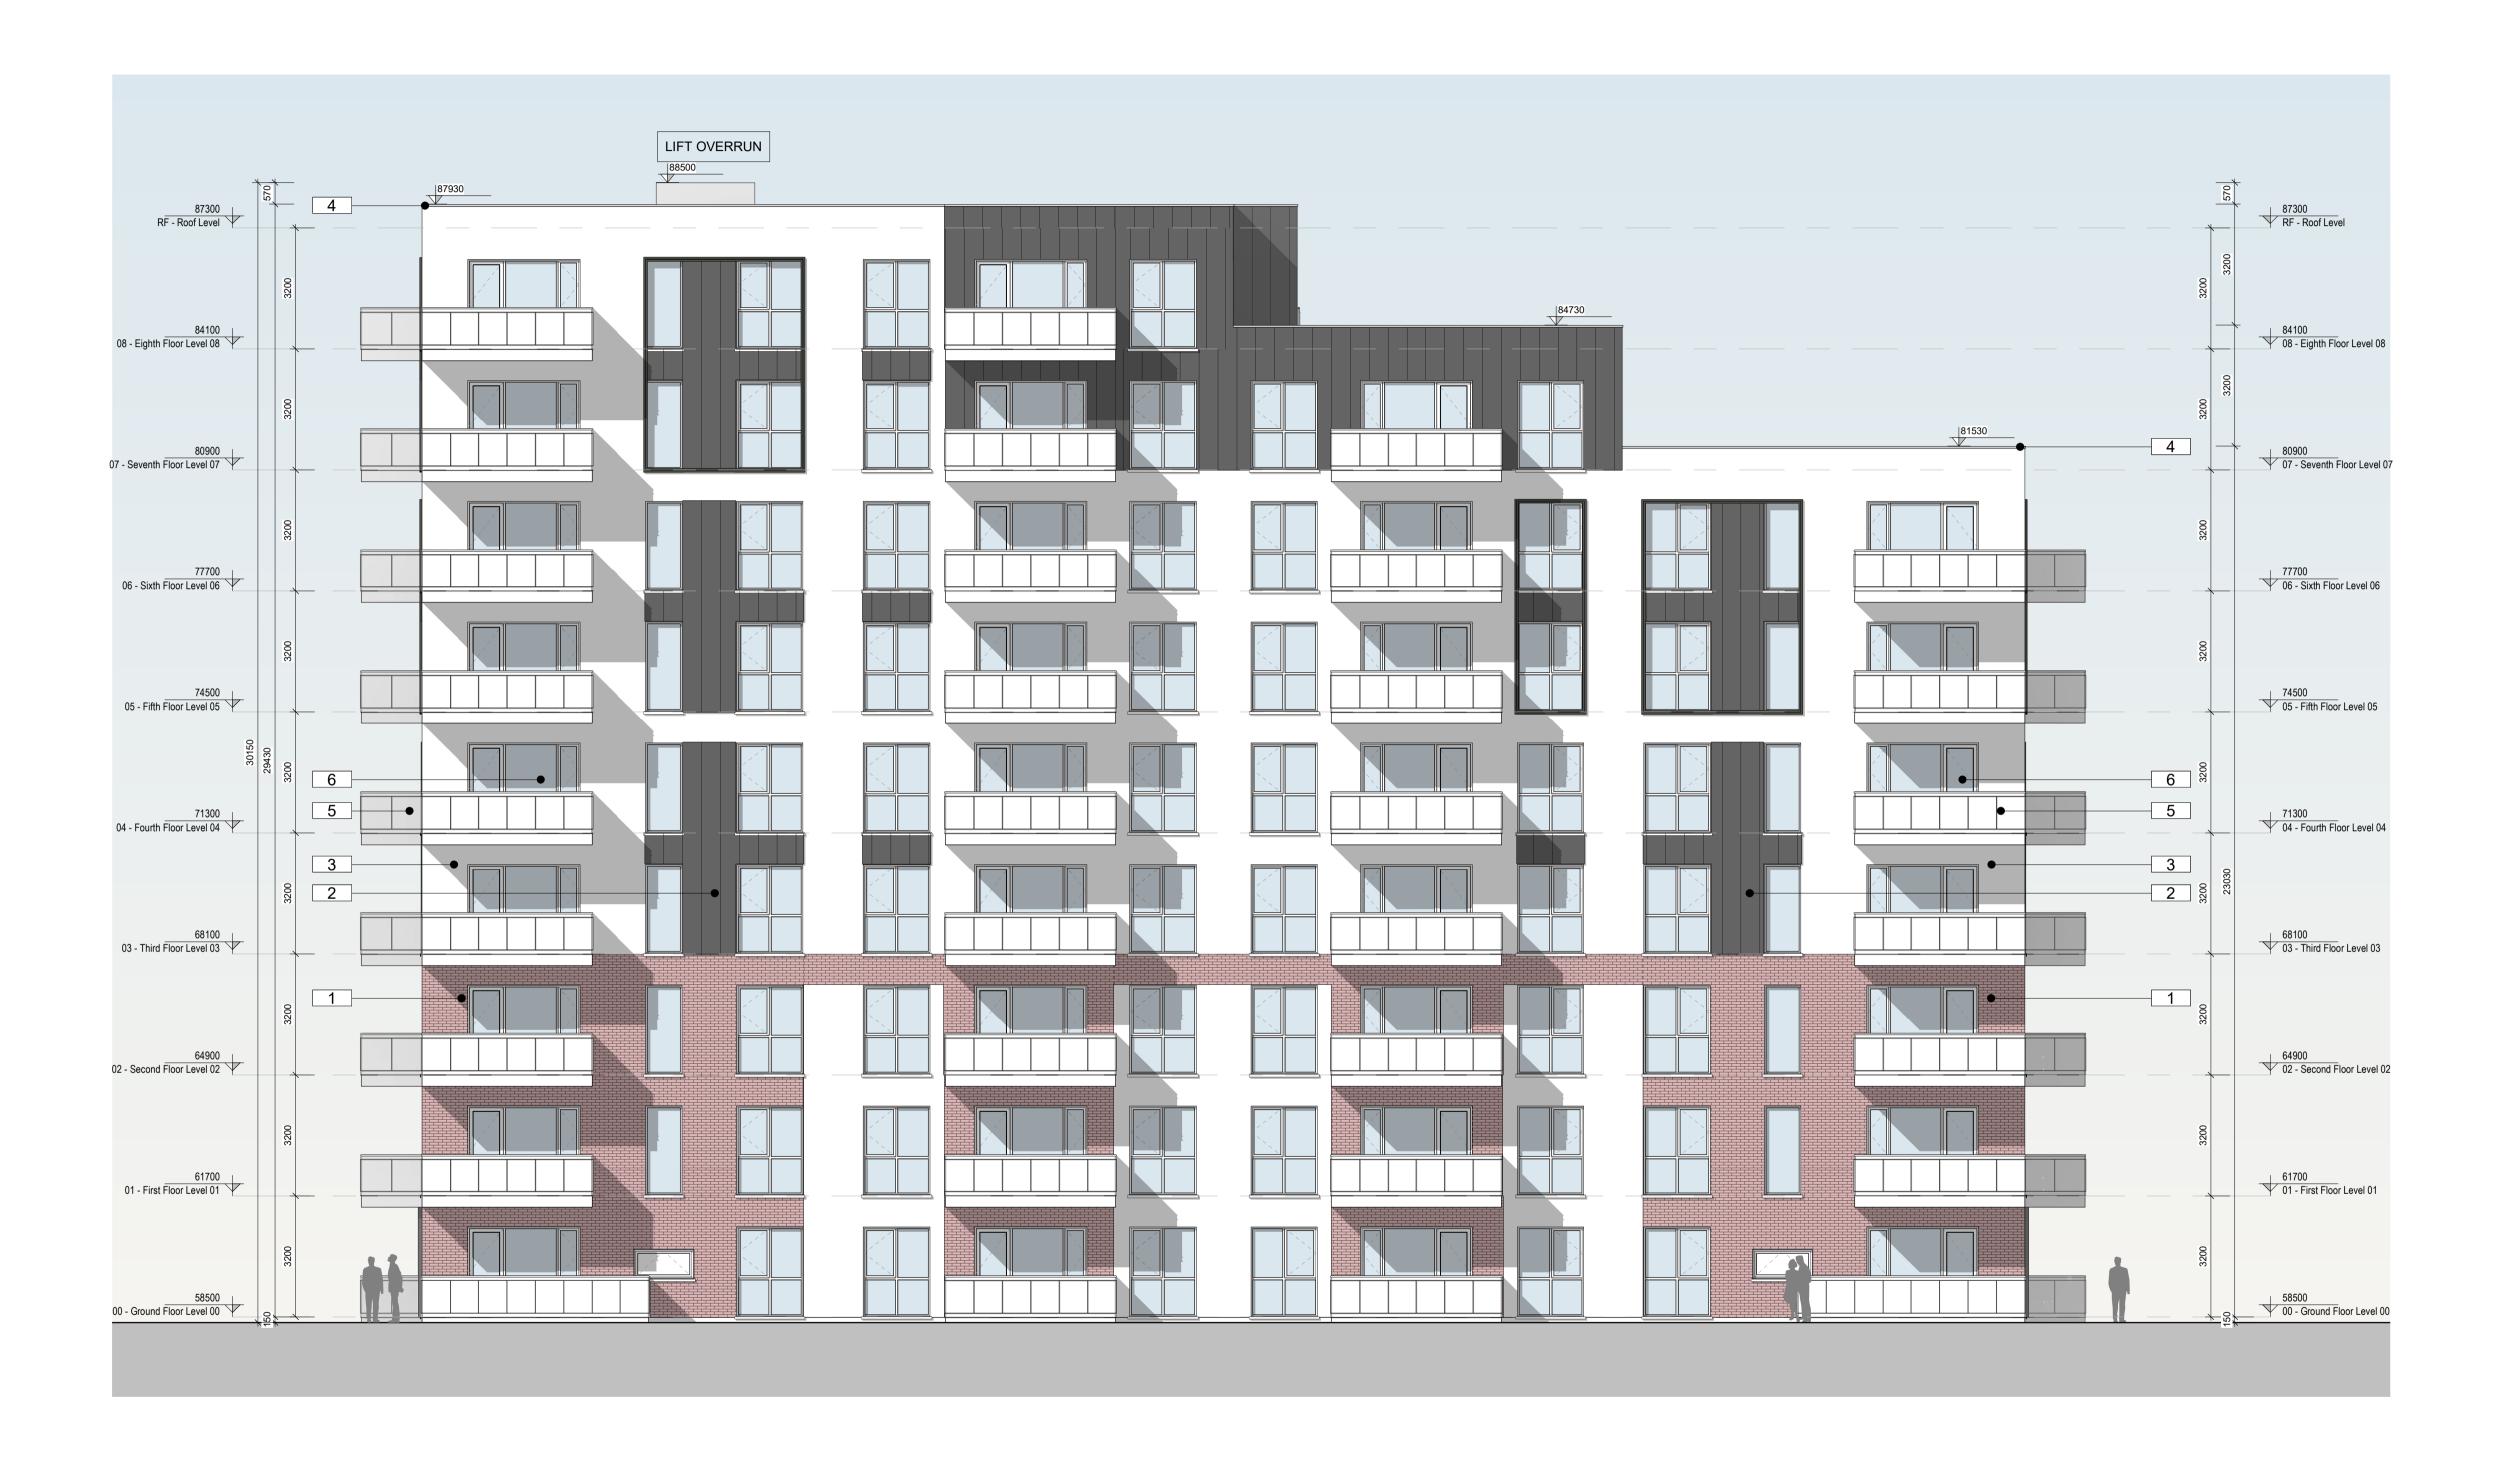

1 East Elevation 1:100

## Materials Legend

- Selected Brick Work Dark Toned Metal Cladding or Similar
- Light Colour Render
- Pressed Metal Capping to the edge of the parapet wall
- Toughened Glass Balustrade with steel fixing and rails
- Windows / Doors to be selected subject to DEAP Analysis Side Mounted Steel Balustrade with steel fixing and rails