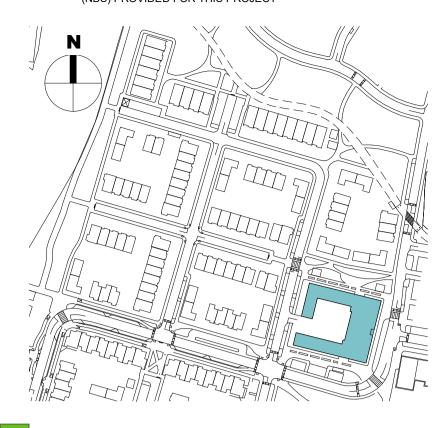

00 KEY PLAN (CROSS AREA-B)

1:2500

SUBJECT HOUSE TYPE SHOWN IN COLOUR

Block A2 East Elevation Key Plan 1:1000

CHARACTER AREAS:
A- BARNHILL STREAM
B- BARNHILL CROSS
C- BARNHILL CRESCENT
D- STATION Q SOUTH

P03 Planning Application
P02 Pre App to An Bord Pleanála
P01 First Issue 27/06/22 CS DT 15/10/21 CS DT 01/09/21 CS DT Date Dr App by